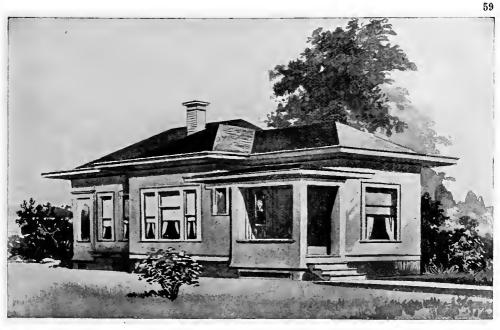

with a complete set of typewritten specifications is

### ONLY

# \$5.00



Design No. 2006

of Blue Prints, together with a complete set of typewritten specifications is

### ONLY

# \$5.00

We mail Plans and Specifications the same day order is received.



First Floor Plan



Second Floor Plan

Size: Width, 22 feet; length, 36 feet, exclusive of porch

Blue prints consist of cellar and foundation plan; first and second floor plans; front, rear, two side elevations; wall sections and all necessary interior details. Specifications consist of about twenty pages of typewritten matter.

Full and complete working plans and specifications of this house will be furnished for \$5.00. Cost of this house is from about \$1,850.00 to about \$2,050.00, according to the locality in which it is built





Floor Plan

Size: Width, 25 feet; length, 48 feet 6 inches

Blue prints consist of foundation plan; roof plan; floor plan; front, rear, two side elevations; wall sections and all necessary interior details. Specifications consist of about fifteen pages of type-written matter written matter.

Full and complete working plans and specifications of this house will be furnished for \$5.00. Cost of this house is from about \$1,250.00 to about \$1,500.00, according to the locality in which it is built.

### PRICE

of Blue Prints, together with a complete set of typewritten specifications is

**ONLY** 

\$5.00



of Blue Prints, together with a complete set of typewritten specifications is

### ONLY

# \$5.00

We mail Plans and Specifications the same day order is received.

### Design No. 200